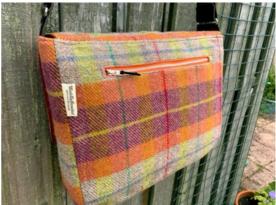

# Messenger Options

MadeByGrandad messenger bags are hand-made to order, featuring a variety of high-quality materials. Popular choices for the outer fabric include genuine **Harris Tweed wool** and **waxed cotton**, while the inside is lined with durable **poly-cotton drill**. These bags are designed with both style and function in mind, offering a wide range of colours and patterns for an exciting contrast between the outer and inner fabrics.

Straps come in either real leather or synthetic webbing, and the bags are available in different sizes to suit various gadgets and personal accessories. To ensure content safety, the bags are padded and fully lined, offering a mix of **zipped and open pockets** for organisation. They are also tailored for **right-handed or left-handed** users, adding an extra layer of customisation.