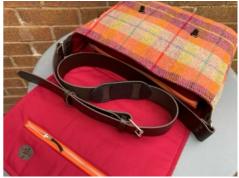

# Messenger Options

MadeByGrandad messenger bags are hand-made to order, featuring a variety of high-quality materials. Popular choices for the outer fabric include genuine **Harris Tweed wool** and **waxed cotton**, while the inside is lined with durable **poly-cotton drill**. These bags are designed with both style and function in mind, offering a wide range of colours and patterns for an exciting contrast between the outer and inner fabrics.

Straps come in either real leather or synthetic webbing, and the bags are available in different sizes to suit various gadgets and personal accessories. To ensure content safety, the bags are padded and fully lined, offering a mix of **zipped and open pockets** for organisation. They are also tailored for **right-handed or left-handed** users, adding an extra layer of customisation.