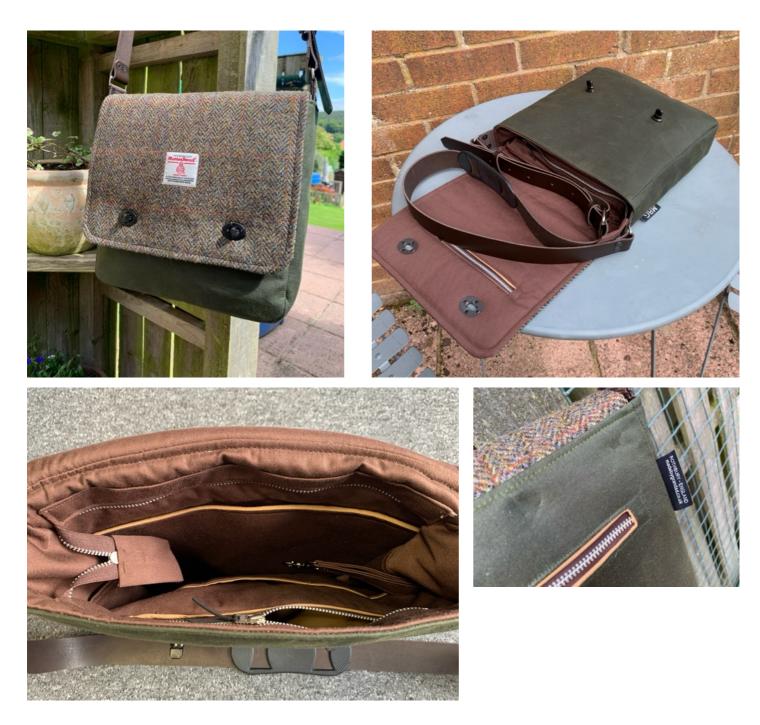

# MBG-D-167 Compact Messenger

To explore a variety of MadeByGrandad products or to discuss custom options with Roy, the grandad behind the brand, you can visit his Etsy shop here: <u>MadeByGrandad on Etsy</u>.