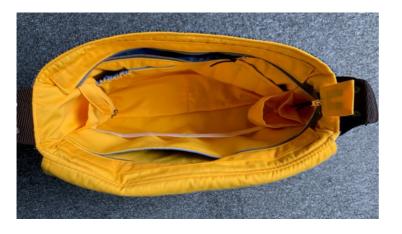

Straps come in either real leather or synthetic webbing, and the bags are available in different sizes to suit various gadgets and personal accessories. To ensure content safety, the bags are padded and fully lined, offering a mix of **zipped and open pockets** for organisation. They are also tailored for **right-handed or left-handed** users, adding an extra layer of customisation.