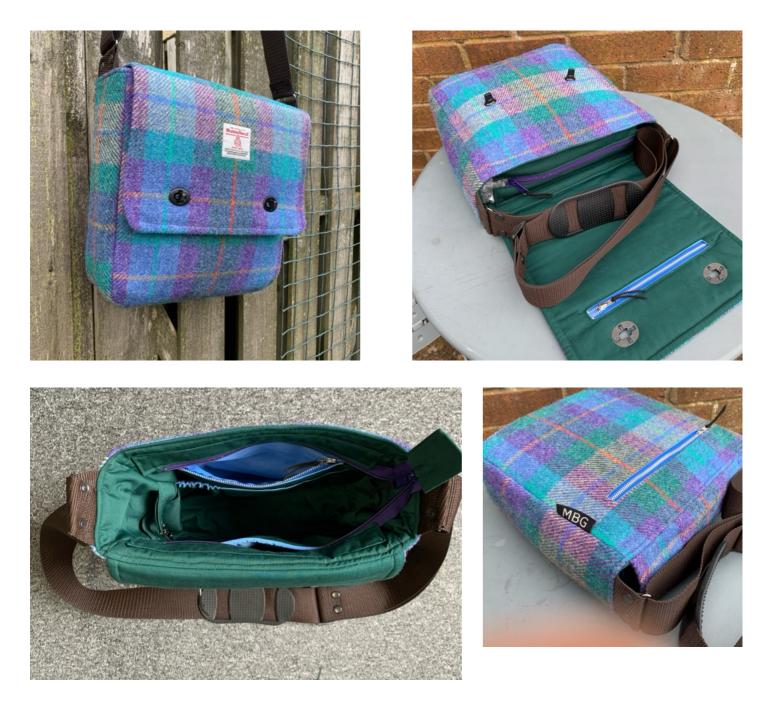

# MBG-D-293 Medium Messenger

To explore a variety of MadeByGrandad products or to discuss custom options with Roy, the grandad behind the brand, you can visit his Etsy shop here: <u>MadeByGrandad on Etsy</u>.