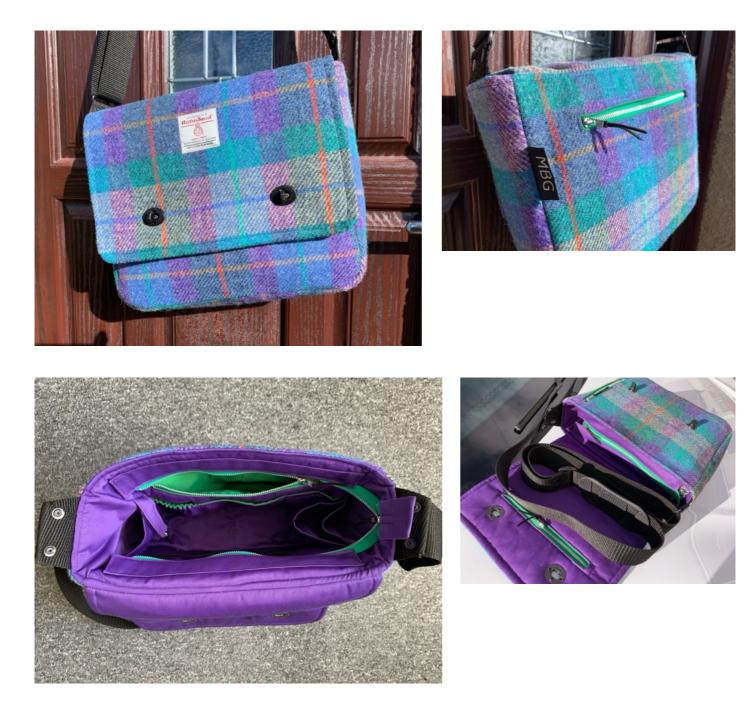

# MBG-D-170 Compact Slim Messenger

To explore a variety of MadeByGrandad products or to discuss custom options with Roy, the grandad behind the brand, you can visit his Etsy shop here: <u>MadeByGrandad on Etsy</u>.