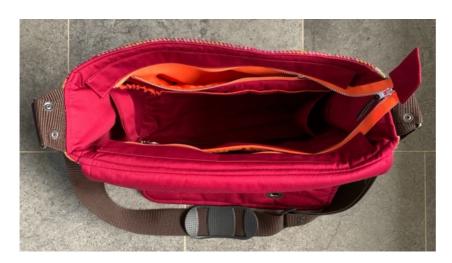

Straps come in either real leather or synthetic webbing, and the bags are available in different sizes to suit various gadgets and personal accessories. To ensure content safety, the bags are padded and fully lined, offering a mix of **zipped and open pockets** for organisation. They are also tailored for **right-handed or left-handed** users, adding an extra layer of customisation.