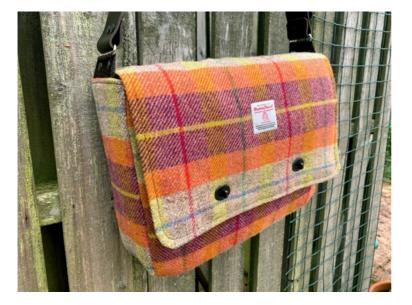

# Messenger Options

MadeByGrandad messenger bags are hand-made to order, featuring a variety of high-quality materials. Popular choices for the outer fabric include genuine **Harris Tweed wool** and **waxed cotton**, while the inside is lined with durable **poly-cotton drill**. These bags are designed with both style and function in mind, offering a wide range of colours and patterns for an exciting contrast between the outer and inner fabrics.

Straps come in either real leather or synthetic webbing, and the bags are available in different sizes to suit various gadgets and personal accessories. To ensure content safety, the bags are padded and fully lined, offering a mix of **zipped and open pockets** for organisation. They are also tailored for **right-handed or left-handed** users, adding an extra layer of customisation.