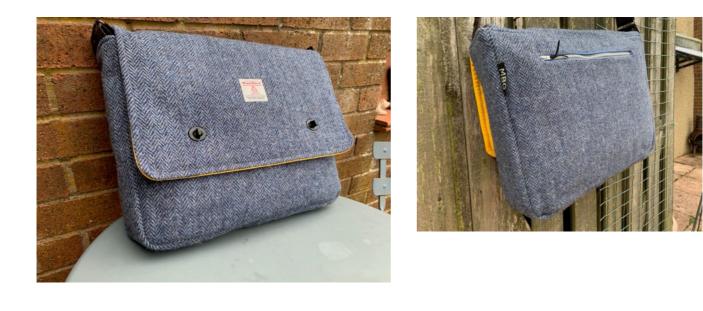

# Messenger Options

MadeByGrandad messenger bags are hand-made to order, featuring a variety of high-quality materials. Popular choices for the outer fabric include genuine **Harris Tweed wool** and **waxed cotton**, while the inside is lined with durable **poly-cotton drill**. These bags are designed with both style and function in mind, offering a wide range of colours and patterns for an exciting contrast between the outer and inner fabrics.

Straps come in either real leather or synthetic webbing, and the bags are available in different sizes to suit various gadgets and personal accessories. To ensure content safety, the bags are padded and fully lined, offering a mix of **zipped and open pockets** for organisation. They are also tailored for **right-handed or left-handed** users, adding an extra layer of customisation.