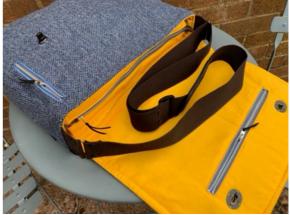

Straps come in either real leather or synthetic webbing, and the bags are available in different sizes to suit various gadgets and personal accessories. To ensure content safety, the bags are padded and fully lined, offering a mix of **zipped and open pockets** for organisation. They are also tailored for **right-handed or left-handed** users, adding an extra layer of customisation.